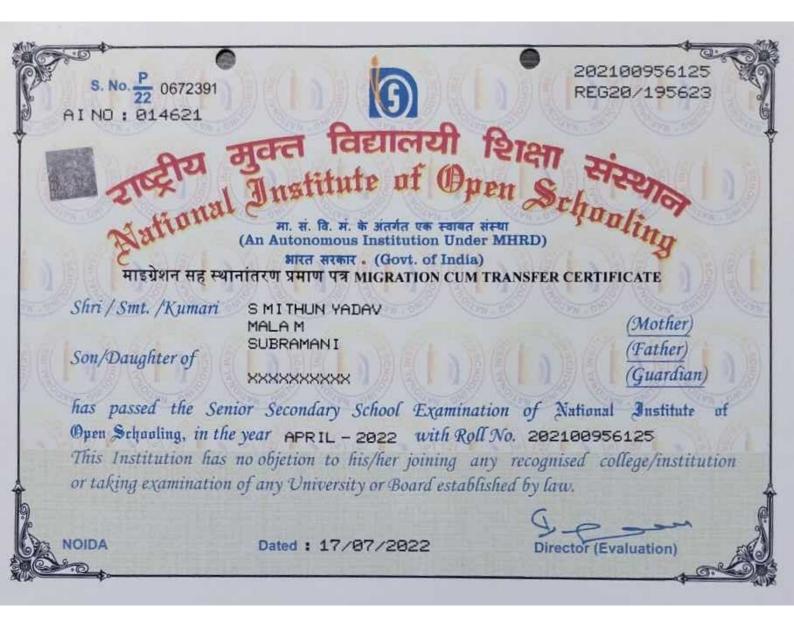

o the Date of leaving ಶಾಲೆ ಬಟ್ಟ ದಿನಾಂಕದವರೆಗಿನ ಶಾಲೆಯ ದಿನಗಳ ಸಂಖ್ಯೆ                                           |
| 24. Fee concession, if any (nature and period to be specified) ಶುಲ್ಭ<br>ವಿನಾಯಿಕಿ ಯಾವುದಾದರೂ ಇದ್ದಲ್ಲ (ಸ್ವರೂಪ ಮತ್ತು ಅವಧಿಯನ್ನು ನಿರ್ದಿಷ್ಟಪಡಿಸತಕ್ಷದ್ದು)       | 31. Number of School days the pupil attended ವಿದ್ಯಾರ್ಥಿಯು ಹಾಜರಾಗಿದ್ದ ಶಾಲೆಯ ದಿನಗಳ ಸಂಖ್ಯೆ                                                  |
| 25. Scholarship if any (nature & period to be specified) ವಿದ್ಯಾರ್ಥಿ<br>ವೀತನ ಯಾವುದಾದರೂ ಇದ್ದಲ್ಲ (ಸ್ವರೂಪ ಮತ್ತು ಅವಧಿಯನ್ನು ನಿರ್ದಿಷ್ಟವತಿನತಕ್ಕದ್ದು)            | 32. Character and Conduct<br>ಕೀಲ ಮತ್ತು ಚಾರಿತ್ರಕ್ಷ 400 D                                                                                  |

Note: This Transfer Certificate will be issued on Application made by the parent or the Guardian







(Recognized by PUE Board, Govt. of Karnataka)

#68, Chokkanahalli, Thanisandra Main Road, Yelahanka, Bengaluru - 560064; Ph. 080 - 29731688

Email principalpu@sindhicollege.com, Web: www.sindhipucollege.com

#### TRANSFER CERTIFICATE

T.C. No.: 285 / 2022 Admission No.: 031 / 2020 - 21 SATS No.: 106064643

| 1   | Name of the Student                                                        | KSANTHOSH                                           |
|-----|----------------------------------------------------------------------------|-----------------------------------------------------|
| 2   | Date of Birth (As in the admission register) a. In figures b. In words     | 05/12/2003<br>FIFTH - DECEMBER - TWO THOUSAND THREE |
| 3   | Gender